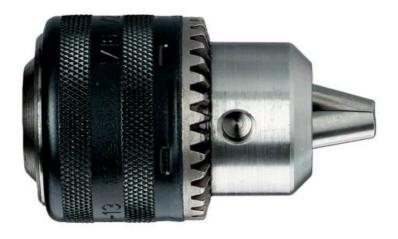

## Geared chuck 13 mm, 1/2" (635304000)

Order no. 635304000 EAN 4007430428226

Product may differ from Image

- Tried and tested 1000 times
- The chuck for every type of job
- With female thread or female taper for hand-held or fixed drills as well as for hand-held impact drills
- The clamping force remains constant during drilling and impact drilling
- Drills through using locking screw for clockwise and anti-clockwise operating machines