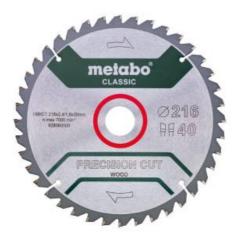

## Saw blade "precision cut wood - classic", 216x30, Z40 WZ 5°neg. (628060000)

Order no. 628060000 EAN 4007430241702

Product may differ from Image

- Very wide range of uses in wood processing
- For clean cutting results for ripping or cross cutting in softwood and hardwood
- Suitable for hard wood and plywood, untreated chipboards, coated or veneered, MDF, composite materials
- High power consumption so the saw must have a high performance motor

www.metabo.com 1/2

| Technical data Characteristics |                                                                              |
|--------------------------------|------------------------------------------------------------------------------|
|                                |                                                                              |
| Material                       | HW/CT                                                                        |
| Number of teeth                | 40                                                                           |
| Tooth shape                    | WZ                                                                           |
| Steel blade thickness          | 1.8 mm                                                                       |
| Rake angle                     | 5° neg.                                                                      |
| Suitable for                   | KS 216 M Lasercut / KGS 216 M / KGSV 216 M / KGSV 72 Xact / KGSV 72 Xact SYM |
| Packaging                      | Cardboard box                                                                |