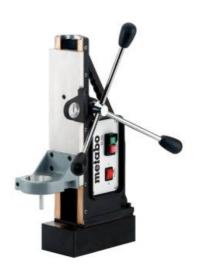

## Magnetic drill stand M 100 (627100000)

Order no. 627100000 EAN 4007430185709

Product may differ from Image

- Magnet base with high holding power for safe operation
- Also suitable, when used in conjunction with the safety chain supplied, for working on vertical, sloping, or overhead surfaces
- Vertical feed driven by rack and pinion
- In order to position the tip of the drill bit that is fitted in the drill exactly over the punch mark on the material to be drilled, the upper part of the magnetic drill stand can be swivelled and moved sideways
- Power socket on the drill stand for connecting the drill directly
- The drill fitted to the drill stand cannot be started until the drill stand itself has been switched on
- Adjustable support to back up the stand against the high reacting forces that arise when drilling
- Graduated collar indicating the depth to which the hole is drilled
- Can be complemented with the drill B 32/3 to a magnetic drill unit with max. drill diameter 100 mm (with core hole drill).

## Characteristics

| Aperture                 | 65 mm        |
|--------------------------|--------------|
| Depth of feed            | 260 mm       |
| Maximum height           | 650 mm       |
| Magnetic force (maximum) | 18000 N      |
| Dimensions magnet base   | 110 x 220 mm |
| Weight                   | 22 kg        |