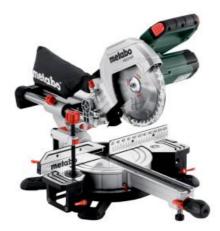

## KGS 216 M (613216000) Mitre saw Cardboard box; With sliding function

Order no. 613216000 EAN 4061792218185

- Crosscut and mitre saw of the mobile M-class with sliding function light, precise, user-friendly
- Precision Cut Line (PCL): precise shadow cutting line without re-adjustment thanks to cleverly positioned LED
- Large cutting capacity thanks to sliding function for wide work pieces
- Turntable with fast, precise setting of common angles using stop points
- Saw blade inclination from -2 to 47°, therefore also suited for undercuts
- Robust die-cast aluminium design for the highest demands
- Effective dust extraction via integrated dust scoop
- Soft start for long service life of motor and drive
- Extendable table width extensions, also removable to put underneath extremely long work pieces
- Quick-action clamp for secure fixing of the work piece from the top or front
- Depth guide for easy creation of grooves
- All scales and operating elements are visible from the working position and can be operated intuitively
- Ergonomic handle areas for carrying with one or two hands