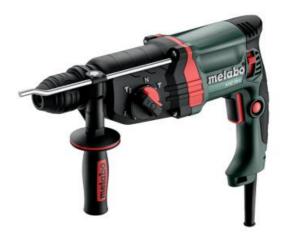

## KHE 2445 (601709500) Combination hammer Plastic Carry Case

Order no. 601709500 EAN 4061792213166

Product may differ from Image

- Combination hammer with 3 functions: hammer drilling, drilling and chiselling
- Vario (V)-Electronics for working at customised speeds to suit various application materials
- Metabo S-automatic safety clutch: mechanical decoupling of the drive for safe working should the drill stop unexpectedly
- Lockable switch for comfortable working in continuous operation