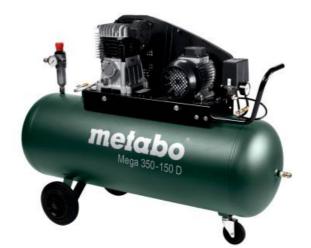

Product may differ from Image

## Mega 350-150 D (601587000) Compressor Cardboard box

Order no. 601587000 EAN 4007430253859

STOP

- More powerful and robust V-belt compressor for demanding use
- Belt drive for low speeds and a particularly quiet operation
- Oil-lubricated Piston Condenser
- For three-phase current
- Working pressure can be regulated according to application by means of a filter pressure reducer with manometer
- Convenient pressure switch for good cold starting, complete with relief valve
- Additional manometer for displaying the tank pressure
- Overload protection: protects the motor from overheating
- Rubberised, stable wheels and pull handle for mobile use
- 10 year tank warranty against rust