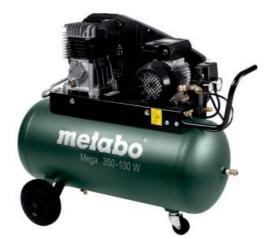

## Mega 350-100 W (601538000) Compressor Cardboard box

Order no. 601538000 EAN 4007430244734

STOP

Product may differ from Image

- More powerful and robust V-belt compressor for demanding use
- Belt drive for low speeds and a particularly quiet operation
- Oil-lubricated Piston Condenser
- For single phase alternating current
- Working pressure can be regulated according to application by means of a filter pressure reducer with manometer
- Convenient pressure switch for good cold starting, complete with relief valve
- Additional manometer for displaying the tank pressure
- Overload protection: protects the motor from overheating
- Rubberised, stable wheels and pull handle for mobile use
- 10 year tank warranty against rust