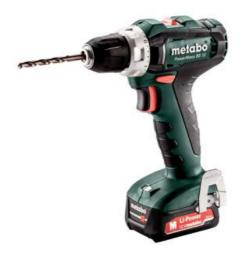

## PowerMaxx BS 12 (601036500) Cordless drill / screwdriver 12V 2x2Ah Li-Power; Charger SC 30; metaBOX 118

Order no. 601036500 EAN 4007430337689

Product may differ from Image

- Light compact drill/screwdriver with extremely compact design for versatile use
- The Metabo 12 Volt class lightweight, yet powerful
- Integrated LED work light with afterglow function for optimal brightness in the work area
- With handy belt hook and bit case which can be fixed either on the right or left side
- With metaBOX, the intelligent solution for transport and storage