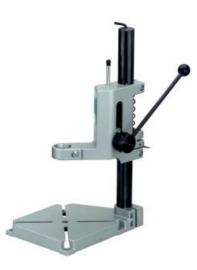

## Drill stand 890 (600890000)

Order no. 600890000 EAN 4007430143396

Product may differ from Image

- The design of the feed mechanism enables the maximum drilling depth of 65 mm to be achieved with a swivelling motion
- Asymmetrical arrangement of the column in relation to the base plate enables the processing of larger workpieces
- Unlimited access to the controls of drill and drill stand by angled cantilever
- No risk of injury or drill breakage thanks to the safe adjustment of the device carrier to the required working height
- Adjustable depth guide

## Characteristics

| Distance, bit centre to column | 165 mm       |
|--------------------------------|--------------|
| Working stroke                 | 65 mm        |
| Height of column               | 500 mm       |
| Column Ø                       | 40 mm        |
| Aperture                       | 43 mm        |
| Base plate                     | 220 x 213 mm |
| Weight                         | 5.5 kg       |