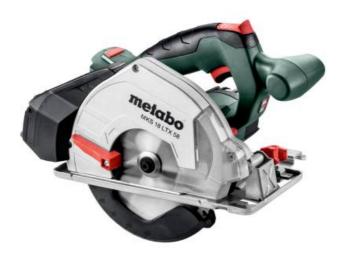

## MKS 18 LTX 58 (600771840) Cordless metal cutting circular saw 18V; metaBOX 340

Order no. 600771840 EAN 4061792000544

```
STOP
FAST BRAKE
```

Product may differ from Image

- Powerful cordless metal cutting circular saw with chip collection box for cold sawing of metals. Compatible with guide rails.
- Fast and precise cutting of tubes, profiles, channels, metal grids and sheets, free from sparks and burrs.
- With chip collection box for a clean working environment
- Robust saw with guard made from die-cast aluminium and stainless steel base plate
- Lower weight and compact, ergonomic design
- Viewing window in the guard for precise cutting guidance
- Cutting depth control, steplessly adjustable and without tools according to mm and inch scale
- Comfortable saw blade change with spindle lock
- Fast brake for highest safety with quick saw blade stop (< 1 sek)
- Precise straight cuts of metal grids, steel and profile sheets thanks to guide rail (accessory)
- With metaBOX, the intelligent solution for transport and storage