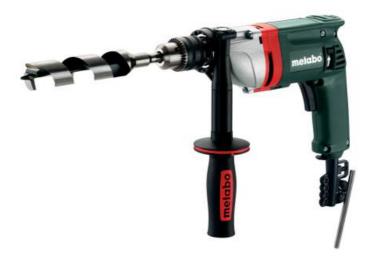

## BE 75-16 (600580000) Drill Cardboard box

Order no. 600580000 EAN 4007430201737

Product may differ from Image

- Robust die cast aluminium gear housing for optimum heat dissipation and durability
- Rotating carbon brush bridge for maximum performance even in anti-clockwise operation, e.g. for the removal of stubborn screws
- Vario (V)-Electronics for working at customised speeds to suit various application materials
- Metabo S-automatic safety clutch: mechanical decoupling of the drive for safe working should the drill stop unexpectedly
- Spindle with hexagonal recess for screwdriver bits for working without chuck
- Suitable for powerful drilling of larger diameters and for stirring thick, liquid-like materials