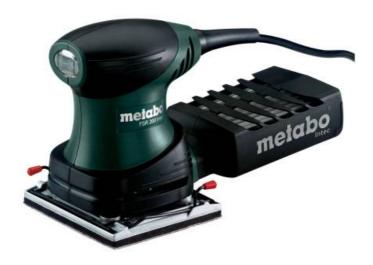

## FSR 200 Intec (600066500) Orbital sander Plastic Carry Case

Order no. 600066500 EAN 4007430153128

Product may differ from Image

- Light and handy machine for convenient one-handed operation
- Very good weight/performance ratio, ideal for working overhead
- Grip area with non-slip soft-grip surface
- Dust-proof ball bearings for long service life of the machine
- Robust clamping system for sanding paper with or without hook and loop fastener
- Dust cartridge with filter for working without connecting to a vacuum cleaner
- Extraction possibility by means of connecting to an all-purpose vacuum cleaner via an adapter (accessory)