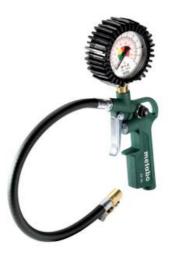

## RF 60 (602233000) Compressed air tyre inflation & pressure gauge Cardboard box

Order no. 602233000 EAN 4007430241009

Product may differ from Image

- For testing and inflating tyres
- With torque plug
- Pressure gauge with rubber shroud to protect against damage

www.metabo.com 1/2

| Technical data                 |                       |
|--------------------------------|-----------------------|
| Characteristics                |                       |
| 0                              |                       |
| Operating pressure             | 0.5 - 12 bar          |
| Operating pressure Hose length | 0.5 - 12 bar<br>35 cm |