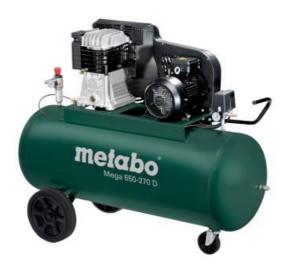

## Mega 650-270 D (601543000) Compressor Cardboard box

Order no. 601543000 EAN 4007430244840

Product may differ from Image

- More powerful and robust V-belt compressor for demanding use
- Belt drive for low speeds and a particularly quiet operation
- Two-stage compression for particularly high performance and long service life
- For three-phase current
- Working pressure can be regulated according to application by means of a filter pressure reducer with manometer
- Convenient pressure switch for good cold starting, complete with relief valve
- Additional manometer for displaying the tank pressure
- Overload protection: protects the motor from overheating
- Oil-lubricated 2-cylinder piston compressors for high air supply volume
- Re-cooler for less condensation water formation
- Rubberised, stable wheels and pull handle for mobile use
- 10 year tank warranty against rust

www.metabo.com 1/2

| Technical data                                   |                      |
|--------------------------------------------------|----------------------|
| Characteristics                                  |                      |
| Suction rate                                     | 650 l/min            |
| Filling capacity                                 | 520 l/min            |
| Effective delivery volume (at 80% max. pressure) | 450 l/min            |
| Maximum pressure                                 | 11 bar               |
| Mains voltage                                    | 380 - 415 V          |
| Rated input power                                | 4 kW                 |
| Maximum speed                                    | 1400 rpm             |
| Tank capacity                                    | 270                  |
| Sound pressure level (LpA)                       | 88 dB(A)             |
| Sound power level (LwA)                          | 97 dB(A)             |
| Dimensions                                       | 1530 x 600 x 1160 mm |
| Weight                                           | 170 kg               |
| Cable length                                     | 1.5 m                |
| Noise emission                                   |                      |
| Sound pressure level                             | 88 dB(A)             |
| Sound power level (LwA)                          | 97 dB(A)             |