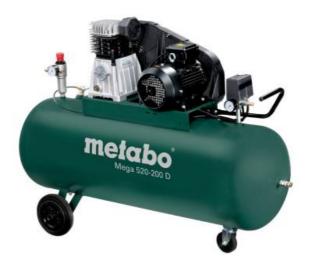

## Mega 520-200 D (601541000) Compressor Cardboard box

Order no. 601541000 EAN 4007430244789

Product may differ from Image

- More powerful and robust V-belt compressor for demanding use
- Belt drive for low speeds and a particularly quiet operation
- For three-phase current
- Working pressure can be regulated according to application by means of a filter pressure reducer with manometer
- Convenient pressure switch for good cold starting, complete with relief valve
- Additional manometer for displaying the tank pressure
- Overload protection: protects the motor from overheating
- Oil-lubricated 2-cylinder piston compressors for high air supply volume
- Rubberised, stable wheels and pull handle for mobile use
- 10 year tank warranty against rust

www.metabo.com 1/2

| Technical data                                   |                     |
|--------------------------------------------------|---------------------|
| Characteristics                                  |                     |
| Suction rate                                     | 490 l/min           |
| Filling capacity                                 | 370 l/min           |
| Effective delivery volume (at 80% max. pressure) | 320 l/min           |
| Maximum pressure                                 | 10 bar              |
| Mains voltage                                    | 380 - 415 V         |
| Rated input power                                | 3 kW                |
| Maximum speed                                    | 1300 rpm            |
| Tank capacity                                    | 200                 |
| Sound pressure level (LpA)                       | 89 dB(A)            |
| Sound power level (LwA)                          | 96 dB(A)            |
| Dimensions                                       | 1500 x 450 x 960 mm |
| Weight                                           | 131 kg              |
| Cable length                                     | 1.5 m               |
| Noise emission                                   |                     |
| Sound pressure level                             | 89 dB(A)            |
| Sound power level (LwA)                          | 96 dB(A)            |