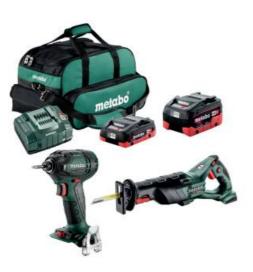

## SSE 18 LTX BL + SSD 18 LTX 200 BL Combo Kit (US685192800)

Order no. US685192800 EAN 662911602997

Representative picture

- Combo Kit featuring SSE 18 LTX BL and SSD 18 LTX 200 BL
- SSE 18 LTX BL: engineered and manufactured for durability, safety, and productivity
- SSD 18 LTX 200 BL: Compact cordless impact driver with 1/4" hexagon socket and 150 ft. lbs
- Unique 2nd Generation Metabo Brushless motor technology for quick work progress and highest efficiency for any application
- Professional quality for demanding applications
- Recip Saw includes quick-change blade system and integrated tool-free shoe
- Impact Driver includes belt hook and spare bit holder
- Integrated LED work light, extra bright, for optimum illumination of the work area
- Features LiHD<sup>™</sup> High Density batteries with up to 67% more power and 2.5 times more runtime
- Battery packs with capacity display for checking the charge status
- Ultra-M Technology: highest power, gentle charging, and 3-year warranty on the battery pack
- Can be combined with all CAS brand 18V battery packs and chargers: www.cordless-alliance-system.com

## Scope of delivery

(1) SSE 18 LTX BL, (1) SSD 18 LTX 200 BL, (1) 5.5Ah LiHD Battery Pack, (1) 4.0Ah LiHD Battery Pack, (1) ASC 145 charger, (1) heavy-duty tool bag