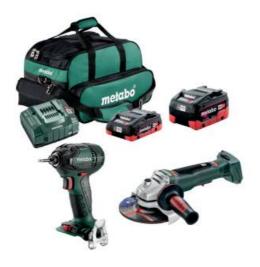

## Scope of delivery

(1) WPB 18 LTX BL 150, (1) SSD 18 LTX 200 BL, (1) 5.5Ah LiHD Battery Pack, (1) 4.0Ah LiHD Battery Pack, (1) ASC 145 charger, (1) heavy-duty tool bag

www.metabo.com 2/2