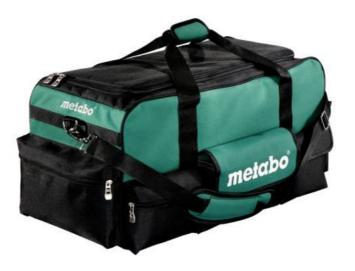

## Tool bag (large) (657007000)

Order no. 657007000 EAN 4007430243713

Representative picture

- The large, practical Metabo tool bag
- On the inside of the bag there are five bag compartments with hook and loop straps to take three battery packs, one charger and accessories
- On the outside there are two spacious pockets with zipper and three other small pockets for quick access
- Comfortable side pads and padded shoulder strap
- Three reflective Metabo logos for optimum visibility on the construction site
- Stable, integrated base plate with strips to protect the bag contents
- Material: water-repellent and tear-proof 600D polyester
- Dimensions (lxwxh): 670 mm x 290 mm x 325 mm