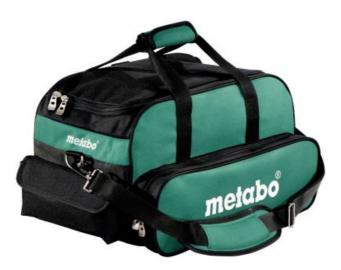

## Tool bag (small) (657006000)

Order no. 657006000 EAN 4007430243706

Representative picture

- The robust and compact Metabo tool bag
- On the inside of the bag there are three bag compartments with hook and loop straps to take two battery packs and one charger
- On the outside there is a spacious pocket with zipper and two other small pockets on the left and right head with hook and loop closure for quick access
- Comfortable side pads and padded shoulder strap
- Three reflective Metabo logos for optimum visibility on the construction site
- Stable, integrated base plate with strips to protect the bag contents
- Material: water-repellent and tear-proof 600D polyester
- Dimensions (lxwxh): 460 mm x 260 mm x 280 mm