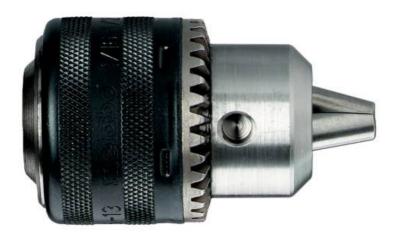

## Geared chuck 16 mm, 1/2" (635054000)

Order no. 635054000 EAN 4007430427557

Representative picture

- Tried and tested 1000 times
- The chuck for every type of job
- With female thread or female taper for hand-held or fixed drills as well as for hand-held impact drills
- The clamping force remains constant during drilling and impact drilling
- For clockwise rotating drills only