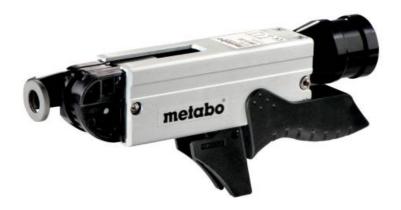

## Screwdriver magazine SM 5-55 (631618000)

Order no. 631618000 EAN 4007430274182

Representative picture

- Robust screwdriver magazine for Metabo drywall driver
- For inserting screws accurately in quick succession
- Standard 50-screw strips can be used
- For affixing screws 25-55 mm in length, maximum screw head Ø of 9.5 mm and maximum shank Ø 5 mm
- Precision adjustable screw depth
- Screw magazine removable for single-screw application
- Standard equipment: 2 x bits PH 2 x 180 mm
- Suitable for: SE 2500 (620044), SE 4000 (620045), SE 6000 (620046), SE 18 LTX 2500 (620047), SE 18 LTX 4000 (620048), SE 18 LTX 6000 (620049)