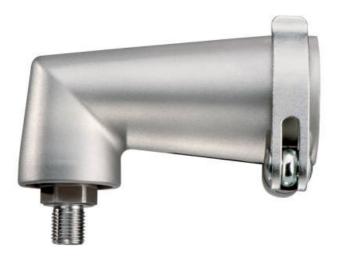

## Angle drilling and screw-driving attachment clockw. + counter-clockw. rot. (631078000)

Order no. 631078000 EAN 4007430444172

Representative picture

- Makes easy work of drilling and screw-driving in confined spaces
- Spindle with hexagon recess for screwdriver bits; bit retaining bush
- Suitable for forward and reverse rotation
- Metabo quick-action coupling
- Gear ratio 1:1; load resistance up to 100 Nm
- With chuck safety bolt and hexagon nut

www.metabo.com 1/2

| Technical values              |                |  |
|-------------------------------|----------------|--|
| Parameters                    |                |  |
| Aperture                      | 43 mm          |  |
| Spindle thread                | 1/2 " - 20 UNF |  |
| Spindle with hexagonal recess | 1/4" (6.35 mm) |  |
| Weight                        | 1.1 lbs        |  |