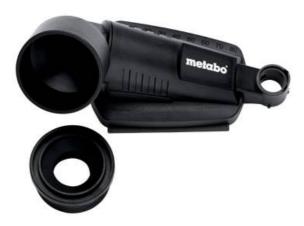

## Vacuum cleaner adapter DDE 14 (630829000)

Order no. 630829000 EAN 4007430237026

Representative picture

- Dust extraction adapter for extracting drilling dust at the hole entry point
- Safe and dust-free drilling in walls and ceilings
- The 2-chamber system and the foam rubber gasket keeps it attached to almost all (even uneven) surfaces, such as plaster, natural stone and woodchip wallpaper. Minimal drill dust residue on walls and wallpapers.
- The adapter is attached to the existing suction hose. The negative pressure of the vacuum cleaner keeps the adapter to the respective subsurface.