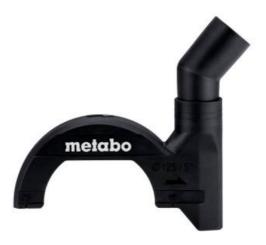

## **Extraction Hood Clip CED 125 Clip (630401000)**

Order no. 630401000 EAN 4061792134836

Representative picture

- Suction hood clip for angle grinders with Ø 125 mm for low-dust dry cuts up to 30 mm in mineral-based materials
- Efficient dust extraction for health protection and clean construction sites. Anti-static material prevents electrical charges and dust collection
- Excellent view of the interface thanks to the efficient design of the suction hood
- Quick, toolless attachment on the angle grinder guard
- Connection for dust extraction Ø 1-1/2"
- Cordless Angle Grinder: Suitable for all Metabo angle grinders with a diameter of 125mm, except for flat head angle grinders
- Plug-in Angle Grinder: Suitable for all Metabo angle grinders with a diameter of 125mm (from 2008 onwards), except for flat head angle grinders