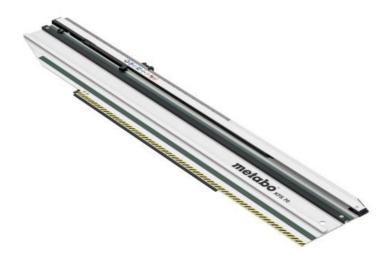

## KFS 70 Guide Rail (629017000)

Order no. 629017000 EAN 4061792198623

Representative picture

- Mobile, compact solution for accurate angles on chop cuts directly at the work site, ideal on the roof or on mounted workpieces
- Can be coupled to Metabo circular saws KS 18 LTX 66 BL, KS 18 LTX 57, KS 66 FS, KS 85 FS
- Angular cuts up to 60° with indexing positions for commonly used angles
- The integrated hold-back mechanism moves the saw back to starting position after the cut
- Easily couple the circular saw with the quick closure
- Chip guard reduces skips during sawing
- Adhesive coating for secure, non-slip hold and to protect the workpiece surface