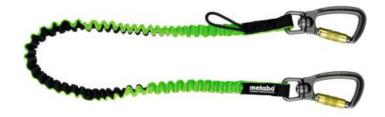

## Quick Connect tool safety lanyard DS up to 5kg (628970000)

Order no. 628970000 EAN 4061792200845

Representative picture

- Rugged securing lanyard with battery safety loop to prevent impact or dampening if the secured tool falls
- Quick Connect: ready to start in seconds thanks to carabiner with secure twist-lock system on both ends
- Good freedom of movement without twisting or catching thanks to integrated pivot joint
- Maximum secured weight clearly designated
- Certified according to international safety standard ANSI/ISEA 121-2018
- Other drop protection products are available from the Metabo work safety accessory range