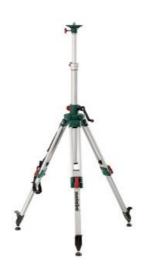

## **Construction tripod (628791000)**

Order no. 628791000 EAN 4007430294814

- Multi-purpose aluminum construction tripod • Ideal for working on the cutting check line
- Telescopic legs with quick locking and anti-splay stop
- Geared column with metric gauge for fine adjustment of height
- Removable tripod head for convenient setup
- Good stability thanks to non-slip rubber feet
- Adapter for connecting different devices
- Easy to transport thanks to carry strap and bag
- Working height: 74 cm 192 cm
- Working height including extension piece: up to 265 cm
- Connecting thread: 1/4"+ 5/8"
- Weight: 5 kg