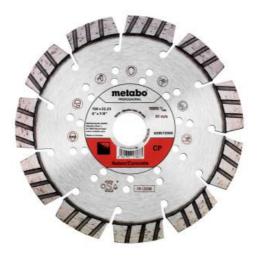

## Diamond Cutting Disc 150x22.23mm, "CP", concrete "professional" (628572000)

Order no. 628572000 EAN 4061792173873

Representative picture

- Powerful diamond cutting disc with segmented edge for fast, aggressive cutting of hard materials with very high cutting power and long service life
- Especially well-suited for all hard materials such as concrete (including reinforced), concrete pipes, curbstones, hard sandstone, facing stones, exposed aggregate concrete, thanks to specialized turbo segments
- Excellent safety with laser-welded diamond segments. Segment height 12 mm.