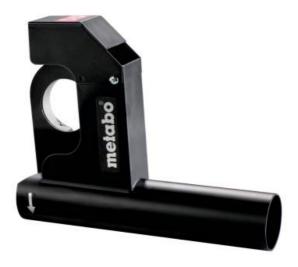

## Guard "Tuck pointing" (628216000)

Order no. 628216000 EAN 4007430278135

Representative picture

- Sturdy dust extraction guard for quickly removing mortar joints. Optimal view of the work area for precise work. Cleaning flap for quick access for disc change without tools. Suction tube serves as an additional handle for comfortable handling. Connection for dust extraction diameter 2 1/4" (58 mm). Cutting depth with disc diameter 4-1/2": frontal: 7/8"; side: 1/2". Cutting depth with disc diameter 5": frontal: 1"; side: 3/4"
- Suitable for W..12-1..; T 13...; W..13..; WE..15-1..; WE..17-1..