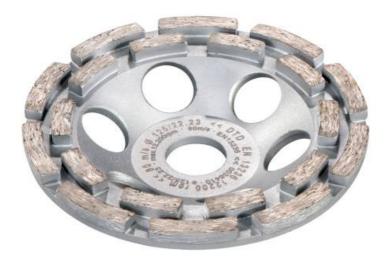

## Diamond cup wheel concrete "classic" Ø 5" (628209000)

Order no. 628209000 EAN 4007430246530

Representative picture

- Powerful, double diamond cup grinding wheel
- Well-suited for grinding thick layers of concrete, levelling concrete and granite, as well as other types of natural stone, removing slurry layers and formwork seams, hard cement, lime-cement plaster, hard screed
- Maximum working speed 80 m/s

www.metabo.com 1/2

| Technical values   |           |  |
|--------------------|-----------|--|
| Parameters         |           |  |
| Diameter x bore    | 5 x 7/8 " |  |
| Number of segments | 20        |  |
| Maximum speed      | 12200 RPM |  |
| Sales unit         | 1         |  |