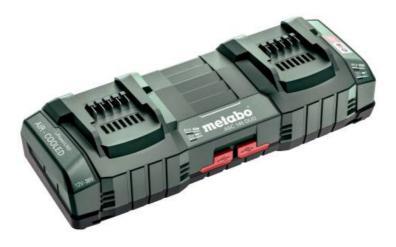

## Double ASC 145 DUO Quick Charger, 12-36 V, "AIR COOLED", USA/CDN (627497000)

Order no. 627497000 EAN 4061792179110

Representative picture

- Quick charging for two: the double quick charger for all slide-on battery packs in all volt classes (12 36V)
- The battery packs are charged up to 4x faster than with an entry-level charger
- Patented "AIR-COOLED" charging technology for short charging times due to cooling of the battery pack during the charging process
- Optimal communication between the battery pack and charger for maximum battery pack service life
- Two USB connections, each with 1.5A charging current
- 3 year warranty on all Metabo battery packs and chargers, regardless of the number of charging cycles
- Multiple brands, one battery pack system: charger to charge all battery packs from CAS brands: www.cordless-alliance-system.com