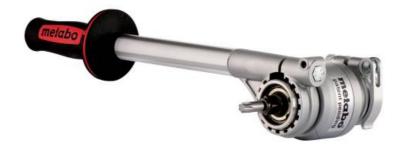

## PowerX3 torque attachment (627256000)

Order no. 627256000 EAN 4007430229441

Representative picture

- The torque attachment enables the power of the tool (torque) to be tripled to handle tough jobs
- Fits all Metabo cordless drills, cordless hammer drills, and drills with Metabo "Quick" quick change system in connection with 43 mm clamping collar
- Standard equipment incl. bit (1 x TX 50) and intermediate piece for adjusting the handle length
- Bit retainer with 1/2" male square and 1/4" (6.35 mm) female hexagon socket
- Fits all Metabo LTX "Quick" / "Quick Plus" machines
- Patented torque setting adapter
- Note: Only use the PowerX3 in connection with the following machines and the torque-dependent prescribed length of handle: All LTX "Quick" cordless drills and impact drills