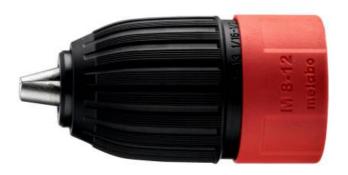

## Futuro Plus quick-change threaded drill chuck H 1 R+L, M8-M12 "Quick" (627237000)

Order no. 627237000 EAN 4007430306401

Representative picture

- Keyless chuck inserting taps with square and cylindrical shanks
- Easily, quickly, and conveniently change drill chuck using the Metabo "Quick" quick change system
- Model with metal sleeve; 1 sleeve; impact-resistant version; suitable for clockwise and counter-clockwise rotation
- Clamping width: 1.5-13 mm, chuck with square holder 6.0 mm for M8 and 8.1 mm for M10 and M12
- Fits all Metabo LT and LTX "Quick" machines (not Quick Plus)