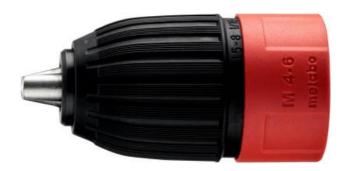

## Futuro Plus quick-change threaded drill chuck H 1 R+L, M4-M6, "Quick" (627235000)

Order no. 627235000 EAN 4007430330802

Representative picture

- Keyless chuck inserting taps with square and cylindrical shanks
- Easily, quickly, and conveniently change drill chuck using the Metabo "Quick" quick change system
- Model with metal sleeve; 1 sleeve; impact-resistant version; suitable for clockwise and counter-clockwise rotation
- Clamping width: 1.5-8 mm; chuck with square holder 3.5 mm for M4 and 5.0 mm for M6
- Fits all Metabo LT and LTX "Quick" machines (not Quick Plus)