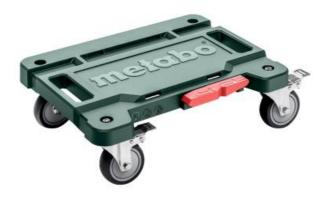

## metaBOX rolling board (626894000)

Order no. 626894000 EAN 4061792195882

Representative picture

- Rolling board for energy-saving mobility on flat surfaces in any work environment
- Easily transport metaBOXes and work materials up to 100 kg
- Good flexibility thanks to 4 rubberized 360° swivel castors and 2 locking brakes
- Easily connect the bottom metaBOX to the rolling board with foot operation
- Side handles for ease of carrying
- Openings for suspending lashing straps for securing loads
- Suitable for metaBOX and metaBOX L