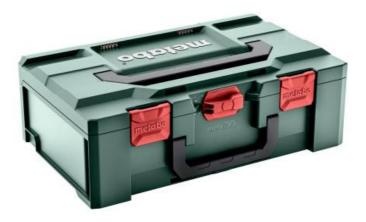

## metaBOX 165 L for Angle Grinders (626890000)

Order no. 626890000 EAN 4061792189508

Representative picture

- Intelligent transportation and storage system for mobile work
- Extremely rugged and resistant to breakage with material and design selected for maximum load capacity
- Optimal protection for machines and accessories against dirt and moisture (IP43)
- Quickly and easily stack and connect boxes in all system widths
- Easily open one box in the stack without disconnecting it from the others
- Convenient front handle for carrying close to the body, and extra-wide cover handle (except on 185 XL) for carrying multiple boxes in a stack
- Wide range of perfect-fit inserts (accessories) for custom organization inside the box
- Smart accessories: dolly for maximum mobility, and adapter plate to secure the boxes in a vehicle
- metaBOX 165 L, suitable for angle grinders up to disc Ø 125 mm