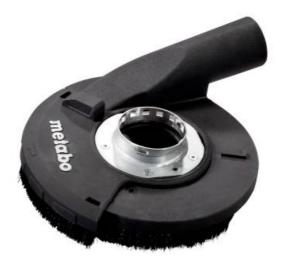

## **Grinding Extraction Hood GED 125 (626732000)**

Order no. 626732000 EAN 4007430261984

Representative picture

- Quick, tool-free installation of the extraction hood on a compatible angle grinder
- Integrated sliding segment for quick, tool-free access even when wearing gloves, for working close to walls.
- Extraction hood with flexible brush rim and optimized extraction channel for particularly low-dust grinding indoors and outdoors
- Anti-static plastic prevents electric charges and dust accumulations ensuring constantly high suction power. Connection for dust extraction Ø 35/41 mm
- Cordless Angle Grinder: Suitable for W 18 LT BL 11-125, W..18 LT BL 11-125 Quick, W..18 LTX BL 15-125 Quick
- Plug-in Angle Grinder: Suitable for all Metabo angle grinders with a diameter of 125mm, except for W 650, W 750, W.. 850, WQ 1000, W 1100 (built before 2019), W 1150, WP 1200-125 RT, WEV 1500-125 RT, WE 1500-125 RT