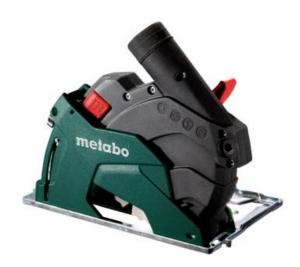

## Cutting extraction hood CED 125 (626730000)

Order no. 626730000 EAN 4007430261960

Representative picture

- Extraction hood with plunge function and optimized flow channel for particularly low-dust cutting both indoors and outdoors
- Compact construction form table can be removed without tools for more flexibility when working close to walls and improved visibility for freehand cuts
- Tool-free adjustable cutting depth
- Robust sheet metal table for tilt-proof operation
- Anti-static plastic prevents electric charging and dust accumulations for a constantly high suction power
- Large, colored operating elements for simple, tool-free adjustment, even when wearing gloves
- Connection for dust extraction diam. 35/41 mm
- Max. cutting depth for freehand cuts is 27 mm, with table 25 mm
- Scope of delivery incl. two hole nut 5/8" and M 14
- Cordless Angle Grinder: Suitable for W..18 LT BL 11-125, W..18 LTX BL 15-125 Quick
- Plug-in Angle Grinder: Suitable for all Metabo angle grinders with a diameter of 125mm, except for W 650, W 750, W.. 850, WQ 1000, W 1100, W 1150, WP 1200-125 RT, WEV 1500-125 RT, WE 1500-125 RT