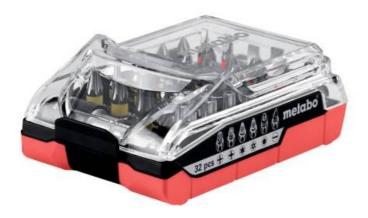

## **Cordless Bit Box 32 piece (626696000)**

Order no. 626696000 EAN 4061792193567

Representative picture

- Consists of: S 2 bits, L 25 mm
- (30 pcs.) PH 1 x 1, PH 2 x 2, PH 3 x 1; PZ 1 x 1, PZ 2 x 2, PZ 3 x 1; SL 3, SL 4, SL 5, SL 6
- 1 each of H 3, H 4, H 5, H 6; T 10, T 15, T 20, T 25, T 27, T 30, T 40
- for Torx-Tamper screws: each 1 x T 10, T 15, T 20, T 25, T 27, T 30, T 40
- 1x Adapter, 1x magnetic quick-change bit holder 65 mm
- Bits made of chrome vanadium steel (S2 quality); bits with color coding: for finding the right bit more quickly and easily; magnetic quick change adapter; with adapter for socket wrench inserts (socket wrench adapter); high-quality, robust box in special Metabo-LiHD cordless design