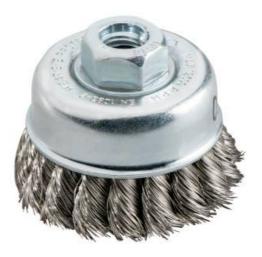

## Cup brush 65x0.35 mm / 5/8" stainless steel (623805000)

Order no. 623805000 EAN 4007430408303

Representative picture

- For universal use in steelwork, e.g. to smooth welded seams and weld points, remove slag, scale and old paint; very well suited for working with stainless steels.
- Edging type: twisted stainless steel wire