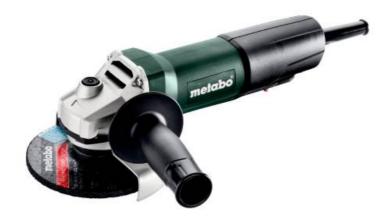

## WP 850-125 (603610420) Angle Grinder Cardboard box

Order no. 603610420 EAN 4061792173392

Representative picture

- Robust, universal and economical: powerful angle grinder for any application
- Powerful motor with good overload capacity
- Twist-proof protective cover
- Paddle switch with dead-man function: safe to operate due to an ergonomically integrated switch