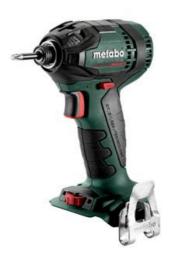

## SSD 18 LTX 200 BL (602396890) Cordless Impact Driver 18V; Cardboard box

Order no. 602396890 EAN 4007430330307

Representative picture

- Versatile, compact cordless impact driver with 1/4" hexagon recess and 200 Nm
- Unique Metabo brushless motor for quick work progress and highest efficiency for any application
- Automatic Power Shift (APS) supports working with self-tapping screws: automatic torque reduction after drilling to prevent stripping
- Twelve speed/torque levels for a wide range of applications
- Integrated work light for illumination of the work area
- Robust die cast aluminum gear housing for optimum heat dissipation and durability
- With handy belt hook, can be fixed either on the right or left side
- Multiple brands, one battery pack system: This product can be used with all 18 V battery packs and chargers from CAS brands: www.cordless-alliance-system.com