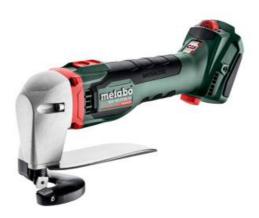

## SCV 18 LTX BL 1.6 (601615850) Cordless metal shears 18V; Cardboard box

Order no. 601615850 EAN 4061792183353

Representative picture

- Very handy and agile cordless metal shears for cutting sheet metal on site without burrs
- Maximum maneuverability for comfortably cutting close radii from 15 mm
- Quick work progress thanks to an efficient brushless motor
- Infinitely adjustable cutting speed for individual adjustment to the material and work task
- Comfortable handling thanks to low weight, slim grip and switch on top of the tool
- Blade spacing flexibly adjustable to different sheet thicknesses
- Economical four-sided reversible blade with outstanding cutting quality
- Maximum work safety in any cutting direction thanks to large hand guard
- Electronic overload protection for long service life
- Multiple brands, one battery pack system: This product can be used with all 18 V battery packs and chargers from CAS brands: www.cordless-alliance-system.com