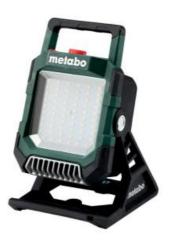

## BSA 18 LED 4000 (601505850) Cordless Site Lights 18V; Cardboard box

Order no. 601505850 EAN 4061792217782

Representative picture

- Compact 4000 lumen cordless site light for extensive and even illumination of the workplace, with reduced shadowing
- Integrated magnets for quick attachment to metal surfaces
- Handles and light, compact design for quick change of position and for on the go
- Practical hanging features on lamp base and housing opening
- Battery run time at max. brightness setting of 35 min per ampere hour (Ah), for instance 5.8 hours with an 18 V/10 Ah LiHD battery pack
- Light head can be swiveled horizontally by 270° for almost infinite light positioning options
- · Infinitely adjustable dimmer function for optimal lighting and maximum battery life
- Clearly visible display of the remaining battery life; a flashing light provides a warning before the end of the run time to avoid dangerous situations in the dark
- Equipped for use with a tripod (5/8" thread)
- Dust and splash-proof for difficult site conditions (IP 54)
- USB connection for charging and operating USB devices (max. charging current 1 A)
- Rubberised stand for secure positioning and gentle use on delicate surfaces
- Multiple brands, one battery pack system: This product can be used with all 18 V battery packs and chargers from CAS brands: www.cordless-alliance-system.com