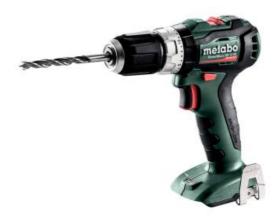

## PowerMaxx SB 12 BL (601077890) Cordless Hammer Drill 12V; Cardboard box

Order no. 601077890 EAN 4061792122796

Representative picture

- Brushless cordless hammer drill with an extremely compact design for universal applications
- The Metabo 12 Volt class lightweight and powerful
- Impact drill function for drilling in masonry
- Integrated LED work light with afterglow function for optimal brightness in the working area
- With handy belt hook and bit case, can be fixed either on the right or left side