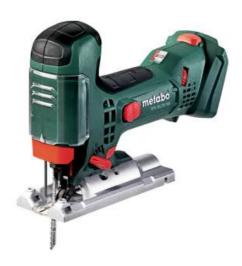

## STA 18 LTX 100 (601002890) Cordless Jigsaw 18V; Cardboard box

Order no. 601002890 EAN 4007430324603

Representative picture

- Extremely handy due to small handle size and soft-grip surface
- Precise and material-matched sawing due to the variable stroke rate, pendulum stroke and low-lying saw blade guidance with spring support
- Metabo "Quick" for changing saw blades without tools and with automatic ejection
- Selectable shaving blower function ensures free view of cutting line
- Multiple brands, one battery pack system: This product can be used with all 18 V battery packs and chargers from CAS brands: www.cordless-alliance-system.com