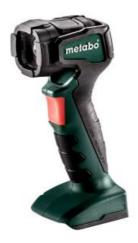

## PowerMaxx ULA 12 LED (600788000) Cordless Portable Light 12V; Cardboard box

Order no. 600788000 EAN 4061792002227

Representative picture

- Powerful LED portable lamp for uniform, bright illumination of the working area
- The Metabo 12 Volt class lightweight and powerful
- Very good illumination thanks to the high-performance power-LED
- Lamp head can be tilted and locked in 12 positions