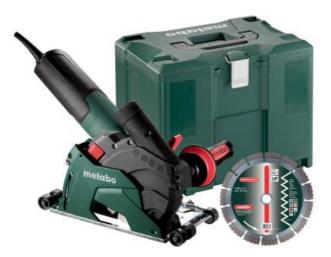

## T 13-125 CED (600431680) Diamond Cutting System MetaLoc

Order no. 600431680 EAN 4061792176195

- Compact diamond cutter for low-dust dry cuts up to 27 mm in mineral-based materials
- Efficient dust extraction for health protection and clean construction sites
- Metabo Long-life motor with patented dust protection for long service life
- Suitable for universal use with pushing cuts and plunge function
- Precise cuts in even surfaces thanks to metal base plate with rollers, removable for free-handed cutting
- Usable with guide rails for long, straight cuts
- Safety and control in every situation: S-automatic safety clutch and restart protection
- Extraction hood can be mounted tool-free, made of anti-static plastic
- Auto-stop carbon brushes to protect the motor
- Connection for dust extraction Ø 1-1/2"

## Scope of delivery

Extraction hood CED 125 Plus Diamond cutting disc UP Guard Spanner wrench Inner support flange Spacer rings Nut with two holes Side handle Metabo VibraTech (MVT) MetaLoc case