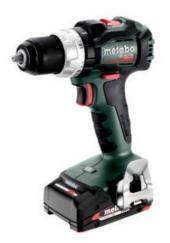

### BS 18 LT BL (602325520) Cordless Drill / Driver 18V 2x2Ah LiPOWER; Charger ASC 55; metaBOX 145

Order no. 602325520 EAN 4007430306678

- Brushless cordless drill with optimal power for challenging applications
- Powerful brushless motor for the highest efficiency and long battery run time
- Integrated working light to illuminate the contact area
- With handy belt hook and bit case, can be fixed either on the right or left side
- With metaBOX, the smart solution for transportation and storage
- Multiple brands, one battery pack system: This product can be used with all 18 V battery packs and chargers from CAS brands: www.cordless-alliance-system.com

Representative picture