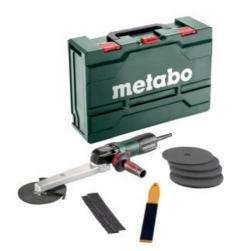

Representative picture

## Scope of delivery

Guard 1 Profiling file incl. 2 sanding paper strips P24 metaBOX 185 XL Inner support flange Nut with two holes Side Handle Spanner wrench Hexagonal wrench 1 Fleece compact disc (150x6x25.4 mm, medium) 1 Fleece compact disc (150x6x25.4 mm; very fine) 2 Fleece compact discs (150x3x25.4 mm; medium)